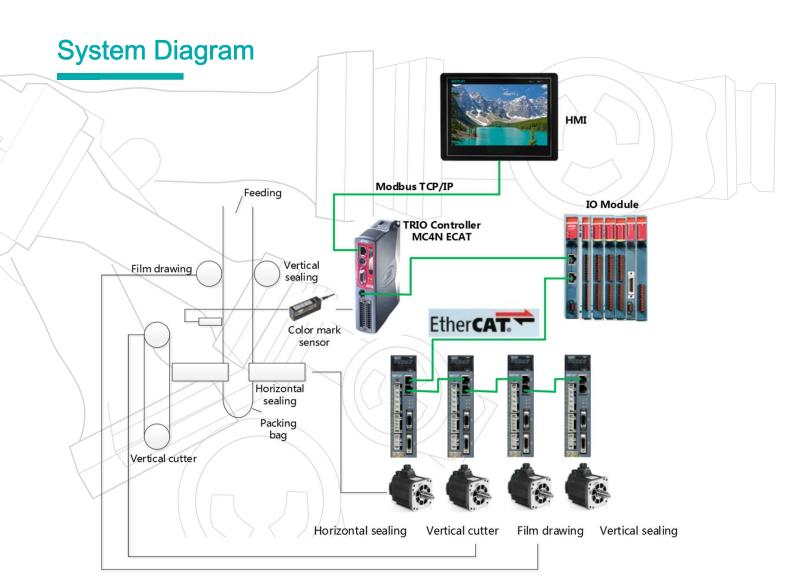

## **System Configuration**

| Product      | Model            | Quantity |
|--------------|------------------|----------|
| Interface    | ESV-0097N        | 2        |
| Controller   | MC6N             | 1        |
| Servo system | ProNet Plus+EM3A | 4        |

## **High Efficiency**

- Trio analog closed loop control scanning cycle 125us, system response timely.
- Electronic CAM function realizes the synchronous control of drop down, vertical seal, horizontal seal and cutting, which ensures the synchronization of the system.

## **High Accuracy**

- Built fast reg input function algorithm to ensure the accuracy of correction cutting
- Packing speed up to 80-140 packages/min, precision ±0.75mm.