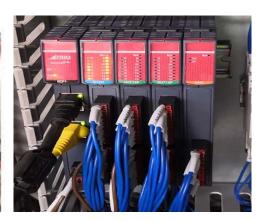

## **System Configuration**

| Product      | Model            | Quantity |
|--------------|------------------|----------|
| Interface    | ESV-0097N        | 2        |
| Controller   | MC6N             | 1        |
| Servo system | ProNet Plus+EM3A | 4        |