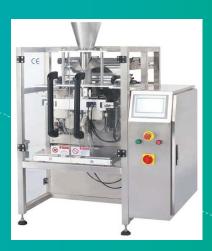

# Vertical Packing Machine

## **Summary**

- ▶ Vertical packaging machine is a common packaging machine. It's suitable for packing all kinds of powder, particles, tablets and other materials.
- Material feeding, plastic film through the film cylinder to form a cylindrical shape, through the heat sealing roller longitudinal seam side, cross cut sealed bottom. The package is put into the bag and sealed horizontally.